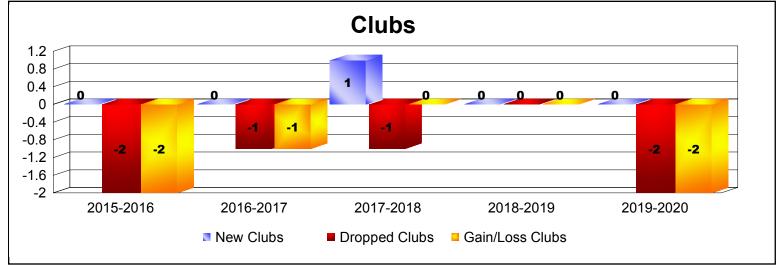

District 30 M As of December 2019 Cumulative

| Year      | New<br>Clubs | Dropped<br>Clubs | Gain/<br>Loss<br>Clubs | New<br>Members | Charter<br>Members | Reinstate<br>Members | Transfer<br>Members | Total<br>Member<br>Added | Total<br>Members<br>Dropped | Gain/<br>Loss<br>Members |
|-----------|--------------|------------------|------------------------|----------------|--------------------|----------------------|---------------------|--------------------------|-----------------------------|--------------------------|
| 2015-2016 | 0            | -2               | -2                     | 144            | 0                  | 8                    | 3                   | 155                      | -195                        | -40                      |
| 2016-2017 | 0            | -1               | -1                     | 113            | 0                  | 4                    | 7                   | 124                      | -152                        | -28                      |
| 2017-2018 | 1            | -1               | 0                      | 134            | 24                 | 5                    | 18                  | 181                      | -214                        | -33                      |
| 2018-2019 | 0            | 0                | 0                      | 89             | 2                  | 4                    | 7                   | 102                      | -147                        | -45                      |
| 2019-2020 | 0            | -2               | -2                     | 52             | 0                  | 2                    | 1                   | 55                       | -92                         | -37                      |
| Average   | 0            | -1               | -1                     | 106            | 5                  | 5                    | 7                   | 123                      | -160                        | -37                      |