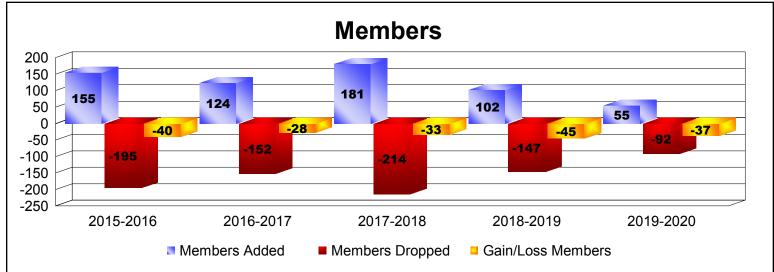

District 30 M As of December 2019 Cumulative

| Year      | New<br>Clubs | Dropped<br>Clubs | Gain/<br>Loss<br>Clubs | New<br>Members | Charter<br>Members | Reinstate<br>Members | Transfer<br>Members | Total<br>Member<br>Added | Total<br>Members<br>Dropped | Gain/<br>Loss<br>Members |
|-----------|--------------|------------------|------------------------|----------------|--------------------|----------------------|---------------------|--------------------------|-----------------------------|--------------------------|
| 2015-2016 | 0            | -2               | -2                     | 144            | 0                  | 8                    | 3                   | 155                      | -195                        | -40                      |
| 2016-2017 | 0            | -1               | -1                     | 113            | 0                  | 4                    | 7                   | 124                      | -152                        | -28                      |
| 2017-2018 | 1            | -1               | 0                      | 134            | 24                 | 5                    | 18                  | 181                      | -214                        | -33                      |
| 2018-2019 | 0            | 0                | 0                      | 89             | 2                  | 4                    | 7                   | 102                      | -147                        | -45                      |
| 2019-2020 | 0            | -2               | -2                     | 52             | 0                  | 2                    | 1                   | 55                       | -92                         | -37                      |
| Average   | 0            | -1               | -1                     | 106            | 5                  | 5                    | 7                   | 123                      | -160                        | -37                      |